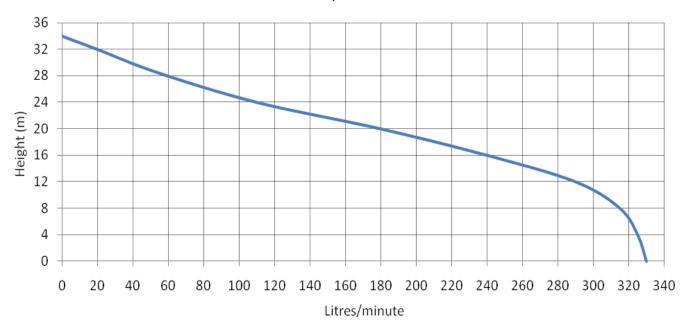

## **TECHNICAL DATA**

| Part Number           | GRP26DA         | Weight (kg)           | 33   |
|-----------------------|-----------------|-----------------------|------|
| Motor (kW)            | 1.9             | Outlet (mm)           | 50   |
| Power (Volts / phase) | 400-415/3       | Full Load Current (A) | 4.4  |
| Pump Dimensions (mm)  | 468 x 350 x 350 | Speed (rpm)           | 2900 |